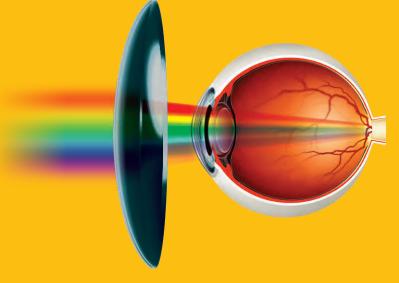

This color spectrum demonstrates the greater definition between colors that KODAK KolorUp Sun Lens provides.

KODAK KolorUp Sun Lens

This special technology provides a higher level of visual comfort, reduces glare and enhances the overall color experience.

### Color The World

KODAK KolorUp Sun Lens enhances color vision.

The human eye has three visible photoreceptors: red, green and blue for color recognition. Color sensitivity is highest for yellow and green wavelengths (where red and green receptors overlap). This can cause a lessening of color perception.

KODAK KolorUp Sun Lens moderates light in this specific wavelength zone which enhances the perception of color and reduces the presence of harsh light.