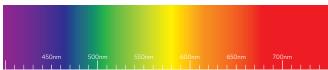

This color spectrum simulates the color blending experienced with standard tints.

Standard Tint

In nature, colors can appear muted and diluted, this visual disturbance is caused by an imbalance of the way the retina detects wavelengths.