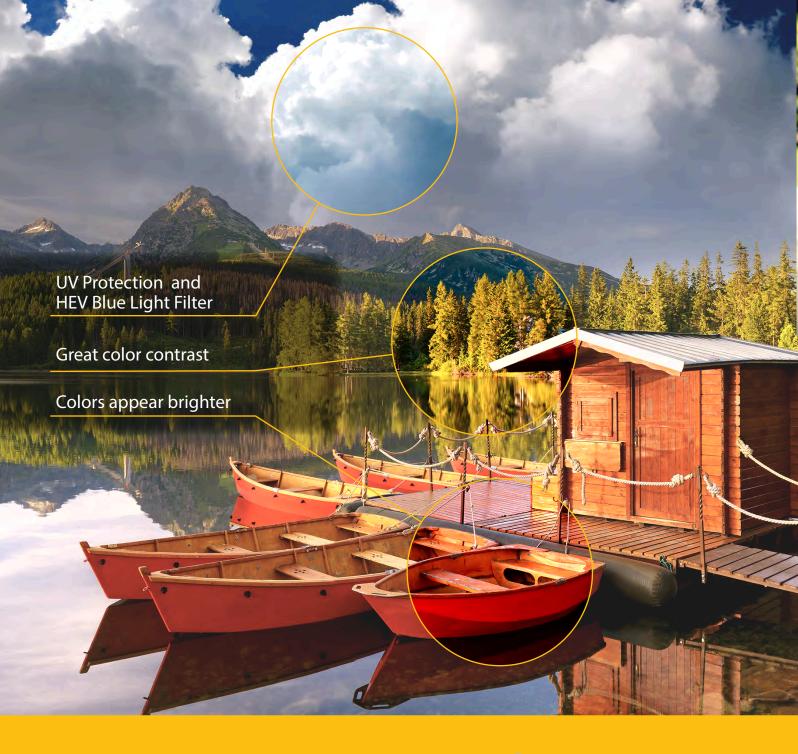

### Color The World

KODAK KolorUp Sun Lens enhances color vision.

The human eye has three visible photoreceptors: red, green and blue for color recognition. Color sensitivity is highest for yellow and green wavelengths (where red and green receptors overlap). This can cause a lessening of color perception.

KODAK KolorUp Sun Lens moderates light in this specific wavelength zone which enhances the perception of color and reduces the presence of harsh light.

# Reduces Light Intensity without Loss of Color

KODAK KolorUp Sun Lens reduces the overall intensity of light levels by selective filtering of light. This creates greater color definition and increases the ability to view specific wavelengths. Lower frequency wavelengths may produce a hazing effect.

KODAK KolorUp Sun Lens combats this hazing and allows more contrast and the softening of harsh light, without a loss of color perception.

| Design                                 | Polycarbonate |       |            |
|----------------------------------------|---------------|-------|------------|
| KODAK Unique™ HD Lens                  | GRAY          | BROWN | GRAY-GREEN |
| KODAK Unique Lens                      | GRAY          | BROWN | GRAY-GREEN |
| KODAK Precise® PB Lens                 | GRAY          | BROWN | GRAY-GREEN |
| KODAK Precise Short PB Lens            | GRAY          | BROWN | GRAY-GREEN |
| KODAK Digital Single Vision            | GRAY          | BROWN | GRAY-GREEN |
| Signetek™ Processed Single Vision Lens | GRAY          | BROWN | GRAY-GREEN |